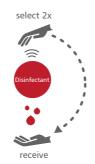

#### **Operation**

The elegant infrared interface of the untouchable™ is based on a simple concept: select above, receive under; By swiping above the untouchable™ the faucet cycles through the available liquids. When the desired liquid has been selected, place hands under the faucet and the liquid is dispensed.