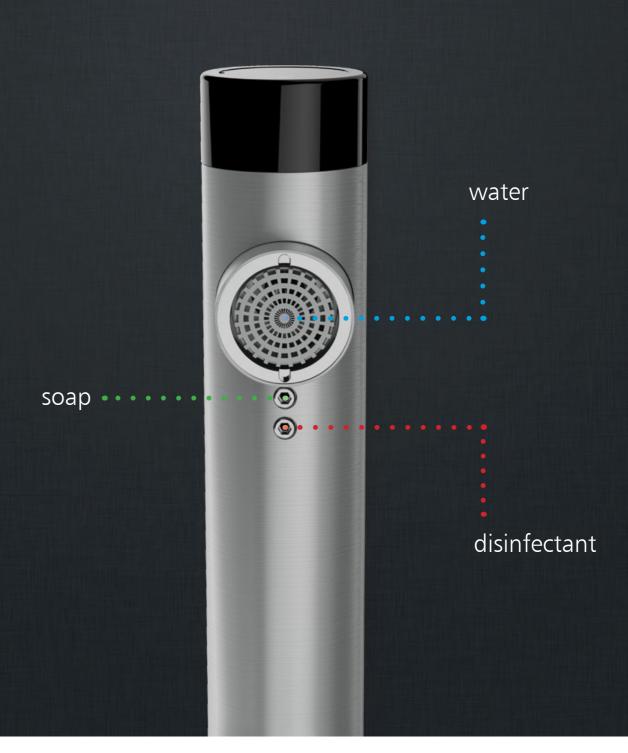

## the untouchable "

Multifunctional touchless faucet Water, soap and disinfectant in one unit

### Water, soap and disinfectant

|               |               | Art. No. |
|---------------|---------------|----------|
| MWSD bent     | counter mount | 5400007  |
| MWSD straight | wall mount    | 5400008  |