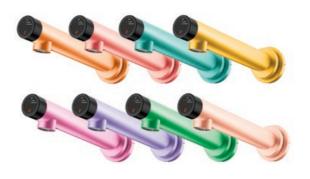

#### **Custom colours**

The body of the untouchable™ can be powder coated in any of the 213 RAL colours. Our state-of-the-art powder coating facility can quickly customize any faucet order, large or small, to match your colour scheme. To complete your washroom's unique look, the colour you choose can be coated onto any other OPHARDT hygiene dispenser, waste bin, or metal accessory.