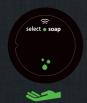

#### **Operation**

The elegant infrared interface of the untouchable™ is based on a simple concept: select above, receive under; By swiping above the untouchable™ the faucet cycles through the available liquids. When the desired liquid has been selected, place hands under the faucet and the liquid is dispensed.