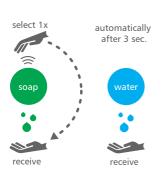

#### **Operation**

The elegant infrared interface of the untouchable™ is based on a simple concept: select above, receive under; By swiping above the untouchable™ the faucet cycles through the available liquids. When the desired liquid has been selected, place hands under the faucet and the liquid is dispensed.