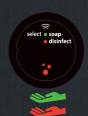

## the untouchable "

Multifunctional touchless faucet Water, soap and disinfectant in one unit

#### **Operation**

The elegant infrared interface of the untouchable™ is based on a simple concept: select above, receive under; By swiping above the untouchable™ the faucet cycles through the available liquids. When the desired liquid has been selected, place hands under the faucet and the liquid is dispensed.