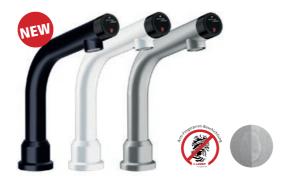

#### **Anti-Fingerprint-Coating**

OPHARDT hygiene's renowned Anti-Fingerprint-Coating can be applied to the stainless steel body of the untouchable $^{\text{TM}}$ . When coated in Anti-Fingerprint-Coating (AFP), the faucet maintains its clean, elegant look despite accidental contact. The remarkable reduction in visible fingerprints significantly reduces cleaning time and maintenance.