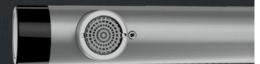

#### **Operation**

The elegant infrared interface of the untouchable™ is based on a simple concept: select above, receive under; By swiping above the untouchable™ the faucet cycles through the available liquids. When the desired liquid has been selected, place hands under the faucet and the liquid is dispensed.