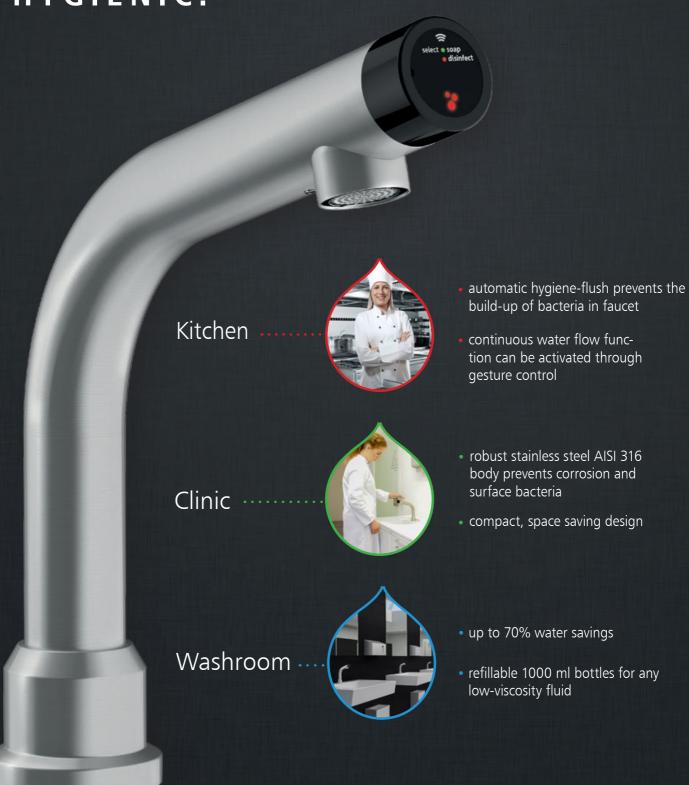

## the untouchable "

Multifunctional touchless faucet Water, soap and disinfectant in one unit



# COMPACT. **HYGIENIC.**



# ONE FAUCET. ENDLESS POSSIBILITIES.





### Water, soap and disinfectant

|               |               | Art. No. |
|---------------|---------------|----------|
| MWSD bent     | counter mount | 5400007  |
| MWSD straight | wall mount    | 5400008  |





### Soap and disinfectant

| <b>•</b>    |               | Art. No. |
|-------------|---------------|----------|
| SD bent     | counter mount | 5400143  |
| SD straight | wall mount    | 5400142  |





#### Water and soap

| <b>•</b>     |               | Art. No. |
|--------------|---------------|----------|
| MWS bent     | counter mount | 5400005  |
| MWS straight | wall mount    | 5400006  |





### Water and soap duo

| <b>•</b>     |               | Art. No. |
|--------------|---------------|----------|
| W+S bent     | co